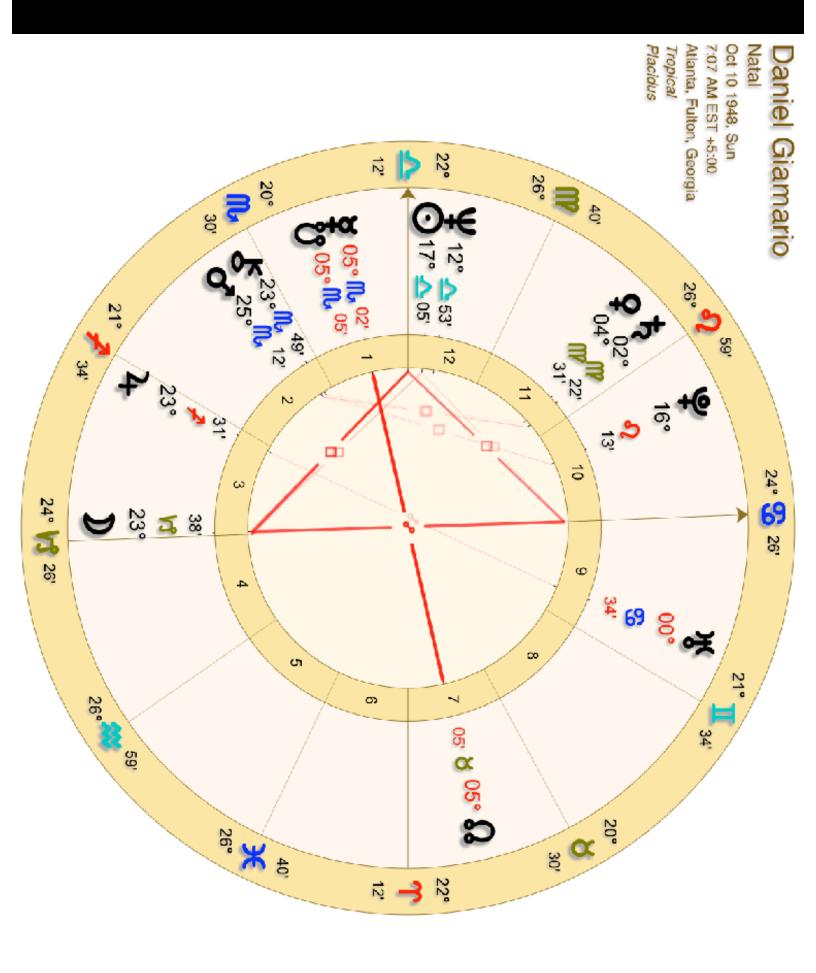

#### The Shamanic Astrology "Script" for the Natal Chart

life. The synthesis is the current life purpose or the personal medicine wheel. Here's an outline of how this works. themes, or original identity. The antithesis, or counterpoint, deals with the tools, equipment and strategy for the current movement, the antithesis, or second movement, and the synthesis, or third movement. The thesis deals with the past life The script consists of three distinct aspects, or movements, as in a symphony. These aspects are the thesis, or first

| Thesis - Lineage                          | Antithesis - Tools                        | Synthesis – New                                  |
|-------------------------------------------|-------------------------------------------|--------------------------------------------------|
| <b>Moon</b> Represents the lineage - Past | Sun - The fuel, not "life purpose," but   | Angles of the Chart                              |
| life themes, family history, genetic      | the fuel we burn to reach "life           | Ascendant (ASC or AS) The                        |
| from. The training you have already       | unless conjunct Venus or Mars. Only       | "The 12 Paths of Enlightenment"                  |
| taken; what you mastered coming           | two-fifths of people are like their       | Descendant (DSC or DS) The                       |
| into this lifetime.                       | "Sun Sign" descriptions                   | Partnership Project  Midheaven (MC)              |
|                                           | Vesta Sacred qualities, interests and     | The Right Livelihood Project                     |
|                                           | duties to emerging Self;                  | Bottom Of Chart (IC)                             |
|                                           | Sacred Devotion/Inner Hearth              | The Home And Roots Project                       |
| House Position Of The South Lunar         | <b>Venus -</b> Principle archetype of the | The House Position of the North Node             |
| Node indicates the job you had in         | feminine. On a woman's chart the          | further clarifies the life purpose               |
| your tribe or the specialty you had in    | specific feminine imagery for the         | projects. Used in combination with any           |
| your previous training                    | current lire. The emerging Goddess.       | your new job in your new tribe or your           |
|                                           | On a man's chart this represents the      | new specialty in your new training.              |
|                                           | anima or the magical feminine " i.e.      |                                                  |
|                                           | union with one's inner partner.           |                                                  |
|                                           | Mars - Principle archetype of the         |                                                  |
| Planets Near The South Node               | masculine. On a man's chart the           | JUPITER - tastest path or the kinds of           |
| represent a specific skill from           | specific masculine imagery for the        | activities for reaching current life             |
| previous training                         | current life. The emerging God.           | goals quickly.  Personal "path of enlightenment" |
|                                           | On a woman's chart this                   | Planet of the "vision quest"                     |
|                                           | represents the Animus or inner            |                                                  |
|                                           | masculine i.e. union with one's           |                                                  |
|                                           | inner partner.                            |                                                  |
|                                           | Mercury - Current life mental             |                                                  |
|                                           | cognitive thinking capacities.            |                                                  |
|                                           | Emerging perception and                   |                                                  |
|                                           | communication style.                      |                                                  |
|                                           |                                           |                                                  |

#### North Node

Where you are Going
Job in your new Tribe
Major in your New
School of Current Life
Intent

Moon (Sign) + South Node (House) = Past Life Storyline

Ascendant (Sign) + North Node (House) = Current Life Storyline