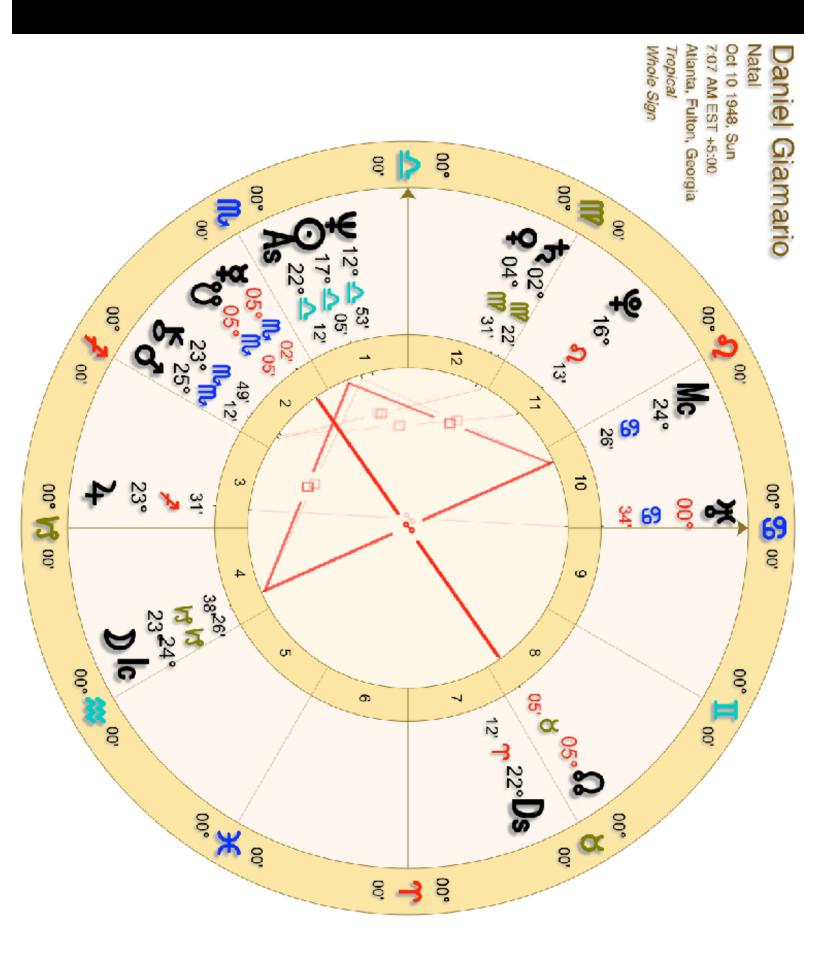

#### The Shamanic Astrology "Script" for the Natal Chart

life. The synthesis is the current life purpose or the personal medicine wheel. Here's an outline of how this works. themes, or original identity. The antithesis, or counterpoint, deals with the tools, equipment and strategy for the current movement, the antithesis, or second movement, and the synthesis, or third movement. The thesis deals with the past life The script consists of three distinct aspects, or movements, as in a symphony. These aspects are the thesis, or first

| Thesis - Lineage                          | Antithesis - Tools                        | Synthesis – New                                  |
|-------------------------------------------|-------------------------------------------|--------------------------------------------------|
| <b>Moon</b> Represents the lineage - Past | Sun - The fuel, not "life purpose," but   | Angles of the Chart                              |
| life themes, family history, genetic      | the fuel we burn to reach "life           | Ascendant (ASC or AS) The                        |
| from. The training you have already       | unless conjunct Venus or Mars. Only       | "The 12 Paths of Enlightenment"                  |
| taken; what you mastered coming           | two-fifths of people are like their       | Descendant (DSC or DS) The                       |
| into this lifetime.                       | "Sun Sign" descriptions                   | Partnership Project  Midheaven (MC)              |
|                                           | Vesta Sacred qualities, interests and     | The Right Livelihood Project                     |
|                                           | duties to emerging Self;                  | Bottom Of Chart (IC)                             |
|                                           | Sacred Devotion/Inner Hearth              | The Home And Roots Project                       |
| House Position Of The South Lunar         | <b>Venus -</b> Principle archetype of the | The House Position of the North Node             |
| Node indicates the job you had in         | feminine. On a woman's chart the          | further clarifies the life purpose               |
| your tribe or the specialty you had in    | specific feminine imagery for the         | projects. Used in combination with any           |
| your previous training                    | current lire. The emerging Goddess.       | your new job in your new tribe or your           |
|                                           | On a man's chart this represents the      | new specialty in your new training.              |
|                                           | anima or the magical feminine " i.e.      |                                                  |
|                                           | union with one's inner partner.           |                                                  |
|                                           | Mars - Principle archetype of the         |                                                  |
| Planets Near The South Node               | masculine. On a man's chart the           | JUPITER - tastest path or the kinds of           |
| represent a specific skill from           | specific masculine imagery for the        | activities for reaching current life             |
| previous training                         | current life. The emerging God.           | goals quickly.  Personal "path of enlightenment" |
|                                           | On a woman's chart this                   | Planet of the "vision quest"                     |
|                                           | represents the Animus or inner            |                                                  |
|                                           | masculine i.e. union with one's           |                                                  |
|                                           | inner partner.                            |                                                  |
|                                           | Mercury - Current life mental             |                                                  |
|                                           | cognitive thinking capacities.            |                                                  |
|                                           | Emerging perception and                   |                                                  |
|                                           | communication style.                      |                                                  |
|                                           |                                           |                                                  |

#### North Node

Where you are Going
Job in your new Tribe
Major in your New
School of Current Life
Intent

Moon (Sign) + South Node (House) = Past Life Storyline

Ascendant (Sign) + North Node (House) = Current Life Storyline