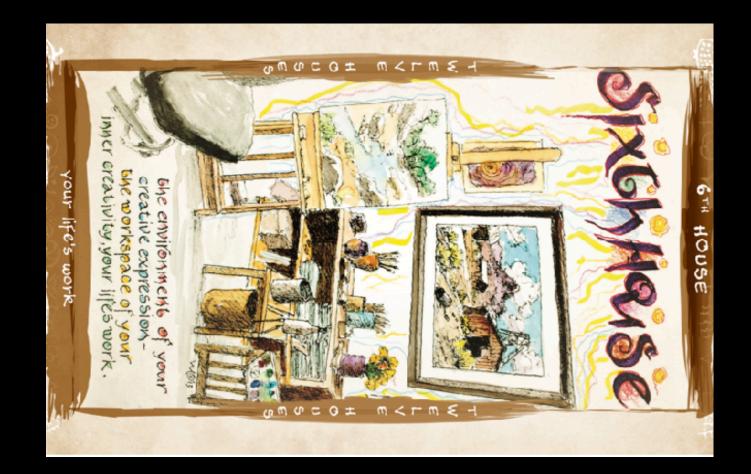

#### Sixth House

Priest or Priestess
Performing Ceremonies
Doing Sacred Work for
the Tribe