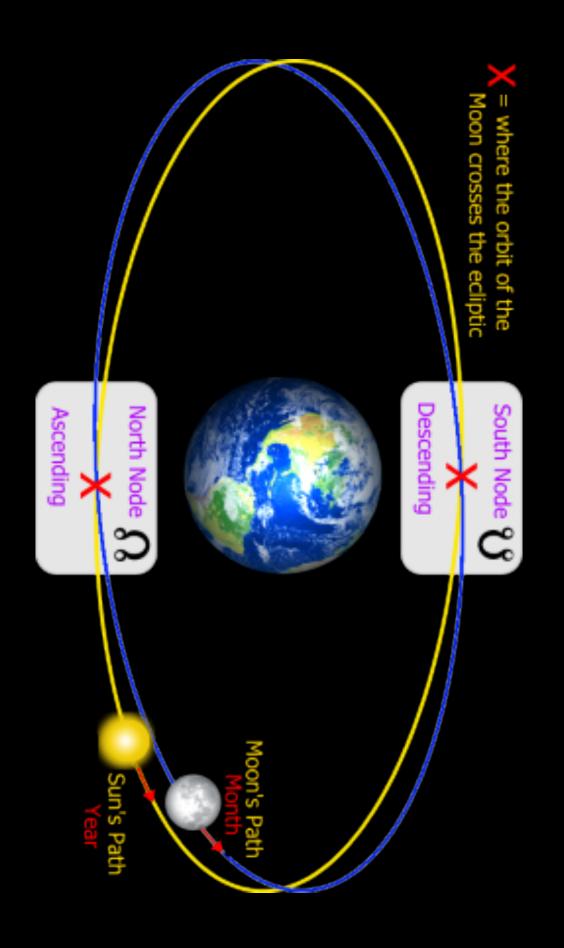

# Lunar Nodes

#### South Node

Where you come from Your Job in the Tribe Major in the School In regards to Lineage

#### North Node

Where you are Going
Job in your new Tribe
Major in your New
School of Current Life
Intent

Moon (Sign) + South Node (House) = Past Life Storyline

Ascendant (Sign) + North Node (House) = Current Life Storyline