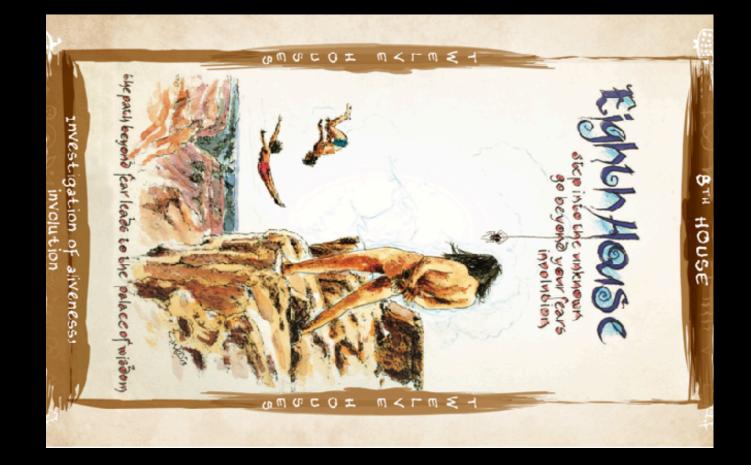

## Eighth House

Sorcerer
Shaman
Shadow Magnet
Catalyst
Goes Deeper than
anyone else in the Tribe